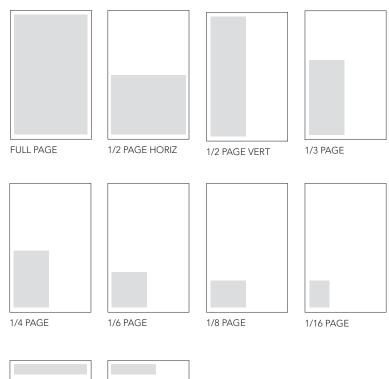

## Display Ad Mechanicals

| AD SIZE                                  | WIDTH         | HEIGHT        |
|------------------------------------------|---------------|---------------|
| Full page                                | 10″           | 16″           |
| 1/2 page horizontal<br>1/2 page vertical | 10"<br>4.936" | 7.875″<br>16″ |
| 1/3 page                                 | 4.936″        | 10.5″         |
| 1/4 page                                 | 4.936″        | 7.875″        |
| 1/6 page                                 | 4.936"        | 5″            |
| 1/8 page                                 | 4.936"        | 3.875″        |
| 1/16 page                                | 2.375″        | 3.875″        |
| Cover banner                             | 10.2″         | 1.5″          |
| Junior cover banner                      | 6″            | 1.5″          |