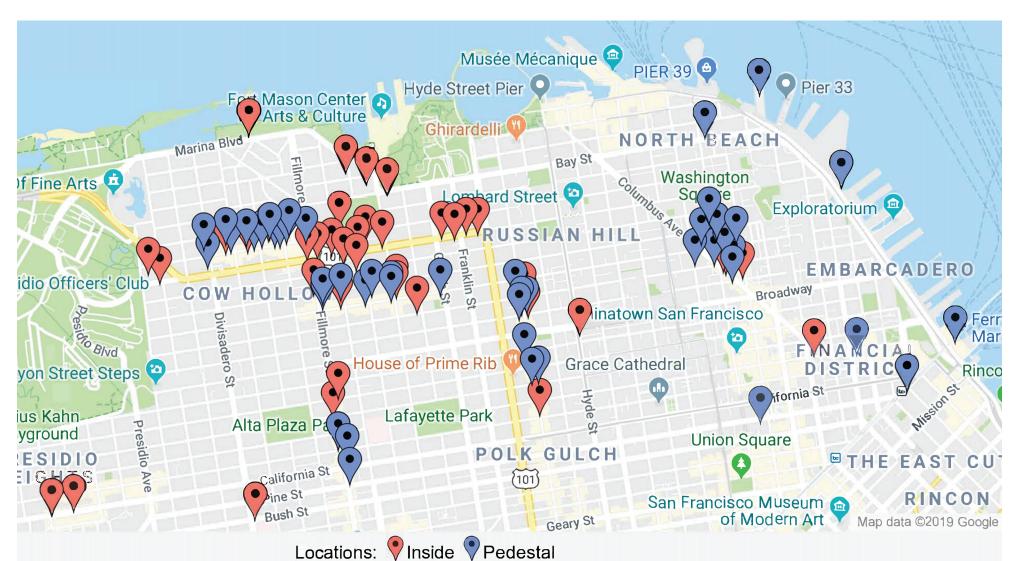

### **Great Reach**

With a combination of door-to-door delivery, in-store and news-rack distribution, the *Marina Times* is an excellent resource for reaching San Francisco's affluent northern neighborhoods. *See Distribution map*.

#### AREA OF DISTRIBUTION

Our readers reside in the affluent Marina, Cow Hollow, Pacific Heights, Russian Hill and North Beach neighborhoods. See Distribution map.